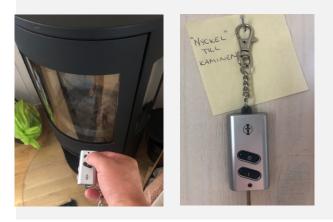

#### Fireplace

Use key on the wall (right of fireplace) for opening ventilation before starting the fire. (see pictures below)