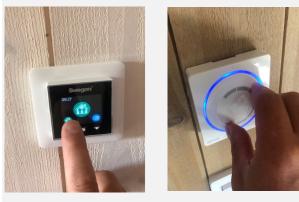

## Heating & ventilation

It is important that the termostate is on MAX (see pictures below).