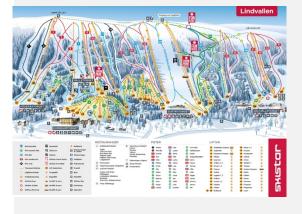

## Ski lifts

Turn left onto Expressvägen when exiting the Tjäderåsvägen area.

Follow the road to Hemfjällsvägen where you will find 3 Express lifts in the following order.

- 1. Söderåsen Express (turn left on Hemfjällsvägen)
- 2. Experium Express (turn right on Hemfjällsvägen)
- 3. Gustav Express (turn right on Hemfjällsvägen)

In between the 3 Express lifts, you will find a large variety of Poma lifts (button) and T-bar lifts.

The cross-country trails will be on the right handside of Hemfjällsvägen, across from Experium.