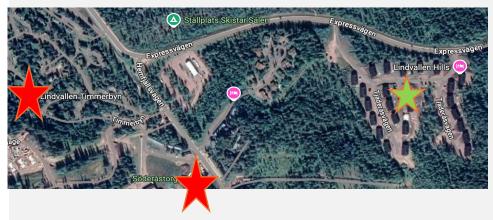

## Ski lifts

Turn left onto Expressvägen when exiting the Tjäderåsvägen area.

Follow the road to Hemfjällsvägen where you will find 3 Express lifts in the following order.

- 1. Söderåsen Express (turn left on Hemfjällsvägen)
- 2. Experium Express (turn right on Hemfjällsvägen)
- 3. Gustav Express (turn right on Hemfjällsvägen)

In between the 3 Express lifts, you will find a large variety of Poma lifts (button) and T-bar lifts.

The cross-country trails will be on the right handside of Hemfjällsvägen, across from Experium.

## **Trash Disposal** All rubbish must be sorted and disposed of at **TIMMERBYN** or **SÖDERÅSTORGET**: